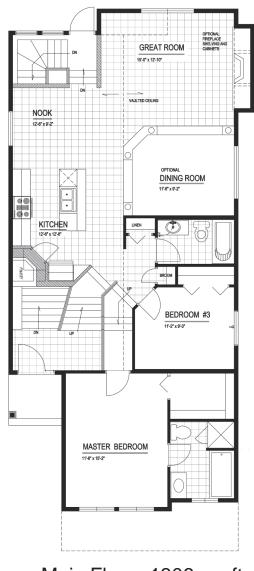

## Standard Floor Plan

& Rear Stariwell

Main Floor 1306 sq. ft. Lower Level 770 sq. ft. Total 2156 sq. ft.

Main Floor 1306 sq. ft. Upper Floor 663 sq. ft. Total 1969 sq. ft.

© Copyright, 2014. This plan is the property of Lincolnberg Homes Ltd. Floorplans, specifications and dimensions shown are approximate, and are subject to change without notice. All rights reserved, including the right to reproduction in whole or in part. Rendering(s) are artist concept only. E. & O. E.

## **Optional Main Floor: Pantry**

Tudor Elevation w/Optional Stone