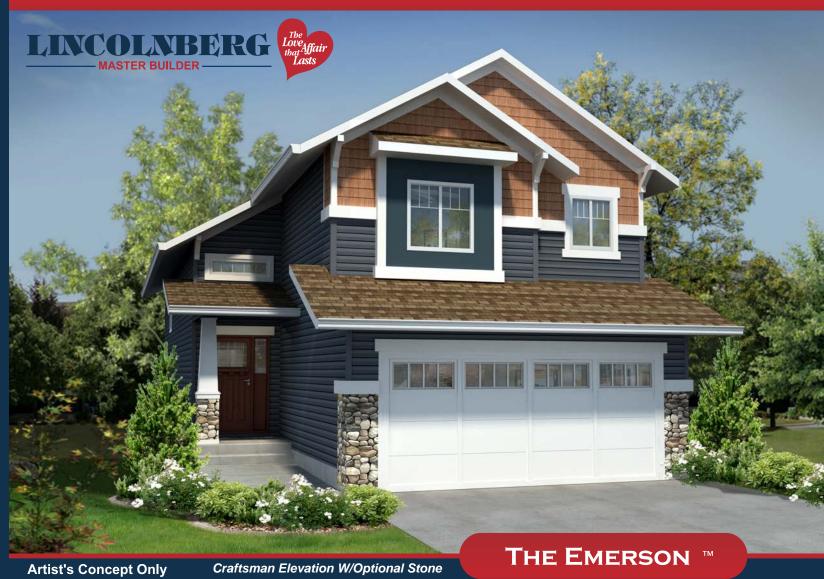

## THE EMERSON

## Standard Floor Plan







& Rear Stariwell

Main Floor 1306 sq. ft. Lower Level 770 sq. ft. Total 2156 sq. ft.

Main Floor 1306 sq. ft. Upper Floor 663 sq. ft. Total 1969 sq. ft.



© Copyright, 2014. This plan is the property of Lincolnberg Homes Ltd. Floorplans, specifications and dimensions shown are approximate, and are subject to change without notice. All rights reserved, including the right to reproduction in whole or in part. Rendering(s) are artist concept only. E. & O. E.

## Optional Main Floor: Dining Room Optional Lower Level: 5th Bedroom

## **Optional Main Floor: Pantry**







Tudor Elevation w/Optional Stone