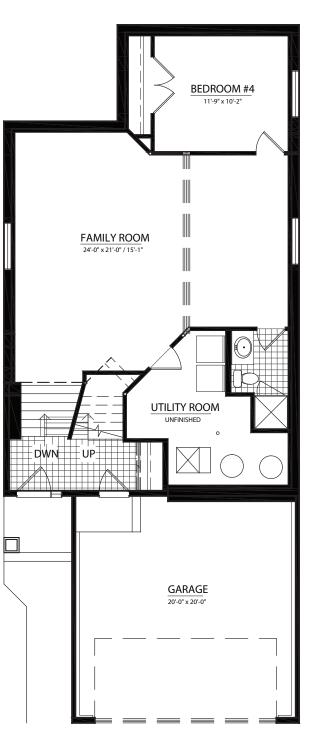

## Standard Floor Plan

& Rear Stariwell

Main Floor 1306 sq. ft. Lower Level 770 sq. ft. Total 2156 sq. ft.

Main Floor 1306 sq. ft. Upper Floor 663 sq. ft. Total 1969 sq. ft.

© Copyright, 2014. This plan is the property of Lincolnberg Homes Ltd. Floorplans, specifications and dimensions shown are approximate, and are subject to change without notice. All rights reserved, including the right to reproduction in whole or in part. Rendering(s) are artist concept only. E. & O. E.

## Optional Main Floor: Dining Room Optional Lower Level: 5th Bedroom