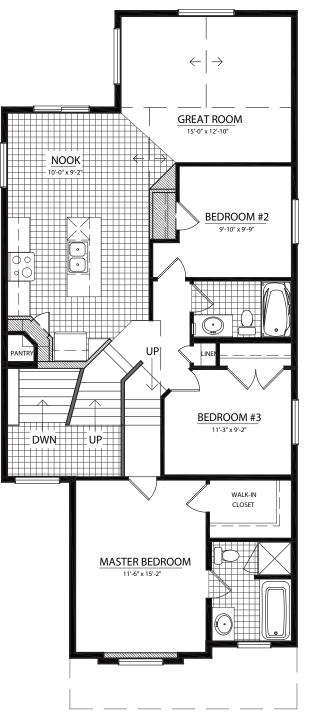

## Standard Floor Plan

& Rear Stariwell

Main Floor 1306 sq. ft. Lower Level 770 sq. ft. Total 2156 sq. ft.

Main Floor 1306 sq. ft. Upper Floor 663 sq. ft. Total 1969 sq. ft.

© Copyright, 2014. This plan is the property of Lincolnberg Homes Ltd. Floorplans, specifications and dimensions shown are approximate, and are subject to change without notice. All rights reserved, including the right to reproduction in whole or in part. Rendering(s) are artist concept only. E. & O. E.