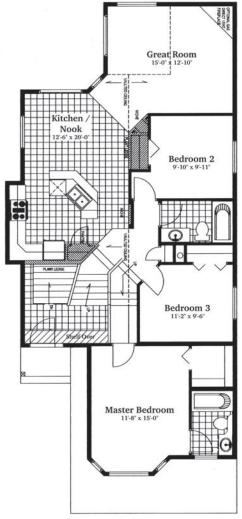

## Standard Floor Plan

& Rear Stariwell

Main Floor 1306 sq. ft. Lower Level 770 sq. ft. Total 2156 sq. ft.

Main Floor 1306 sq. ft. Upper Floor 663 sq. ft. Total 1969 sq. ft.

© Copyright, 2014. This plan is the property of Lincolnberg Homes Ltd. Floorplans, specifications and dimensions shown are approximate, and are subject to change without notice. All rights reserved, including the right to reproduction in whole or in part. Rendering(s) are artist concept only. E. & O. E.

## **Optional Main Floor: Pantry**

Tudor Elevation w/Optional Stone