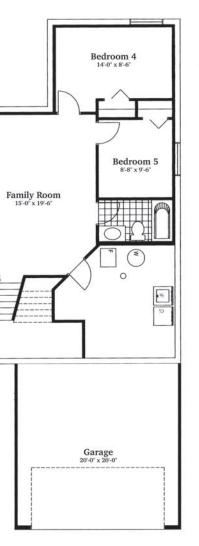

## Standard Floor Plan

& Rear Stariwell

Main Floor 1306 sq. ft. Lower Level 770 sq. ft. Total 2156 sq. ft.

Main Floor 1306 sq. ft. Upper Floor 663 sq. ft. Total 1969 sq. ft.

© Copyright, 2014. This plan is the property of Lincolnberg Homes Ltd. Floorplans, specifications and dimensions shown are approximate, and are subject to change without notice. All rights reserved, including the right to reproduction in whole or in part. Rendering(s) are artist concept only. E. & O. E.

## Optional Main Floor: Dining Room Optional Lower Level: 5th Bedroom